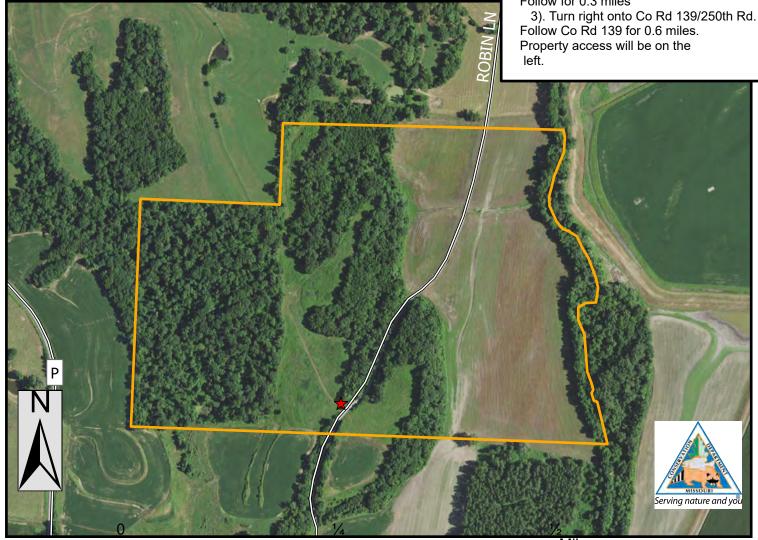

## **Saline County**

Directions From Saline City:

- 1) Head north on 4th St. toward Co Rd 139.
- 2) Turn right onto Co Rd P. Follow for 0.3 miles

PLEASE RESPECT PRIVATE PROPERTY
WALK-IN HUNTING & FISHING ONLY
ALL OTHER ACTIVITIES PROHIBITED
PARKING IN DESIGNATED AREA ONLY
STAY ON MRAP PROPERTY; NO TRESPASSING
NO TRAPPING
NO LITTERING INCLUDING SPENT SHELLS

## Legend

**MRAP Boundary** 

Parking and Registration