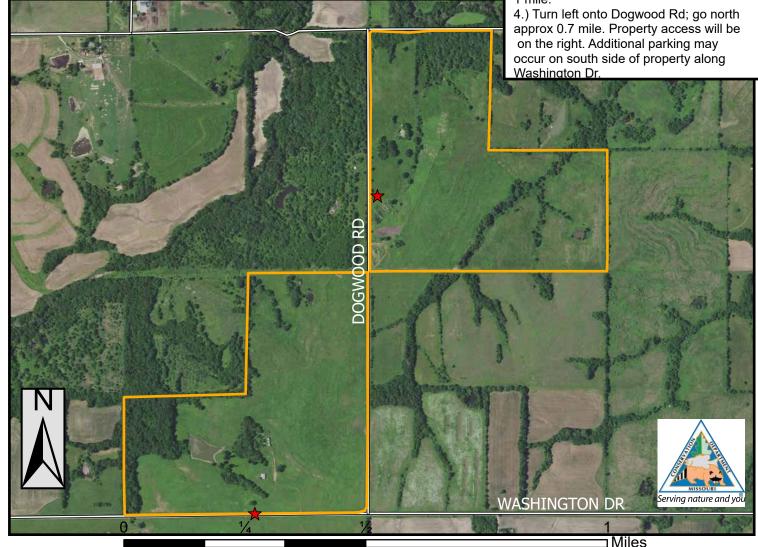

Area open 1 hr before sunrise to 1 hr after sunset

**Directions From Hamilton:** 

- 1) Follow Old US Hwy 36 east approx 1.2 miles.
  - 2) Turn left onto Sunset Rd; go north 1 mile
- 3). Turn right onto Washington Dr; go east 1 mile.

NO EQUIPMENT OR GEAR MAY BE LEFT OVERNIGHT

Legend

MRAP Boundary

Parking and Registration